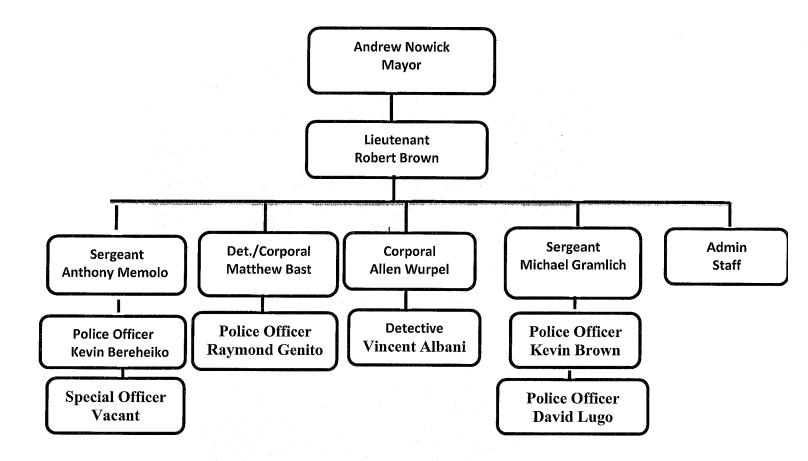

# LAMBERTVILLE POLICE DEPARTMENT PERSONNEL ROSTER February 2023

| RANK/TITLE         | NAME             | OPER.#  | DATE APPOINT.     |
|--------------------|------------------|---------|-------------------|
| Lieutenant         | Robert Brown     | Op # 2  | July 15, 1996     |
| Sergeant           | Anthony Memolo   | Op # 3  | February 6, 2003  |
| Sergeant           | Michael Gramlich | Op # 4  | February 1, 2004  |
| Detective          | Vincent Albani   | Op # 11 | May 20, 2005      |
| Detective/Corporal | Matthew Bast     | Op # 12 | May 1, 2014       |
| Corporal           | Allen Wurpel     | Op # 13 | December 29, 2014 |
| Police Officer     | Kevin Brown      | Op # 15 | December 1, 2020  |
| Police Officer     | Kevin Bereheiko  | Op # 16 | October 5, 2021   |
| Police Officer     | Raymond Genito   | Op# 17  | August 1, 2022    |
| Police Officer     | David Lugo       | Op# 18  | November 21, 2022 |
| Class 3 SPO        | Vacant           | Op#     |                   |
| P/T CL 2 SPO       | Vacant           | Op#     |                   |
|                    |                  |         |                   |

#### LAMBERTVILLE POLICE DEPARTMENT ORGANIZATION CHART 2022

## Officers' Additional Assignments

- Lieutenant Robert Brown- Officer in Charge, Training Officer, IT-Alt TAC Officer, Terrorism Task Force Representative, Domestic Violence Liaison Officer, Special Event Coordinator.
- Sergeant Anthony Memolo- Firearms Instructor/Department Armorer. Evidence/Property Supervisor, Internal Affairs Officer.
- Sergeant Michael Gramlich- Radar Instructor, Alcotest Coordinator, TAC Officer, School Security Coordinator, UCR Supervisor.
- Officer Kevin Brown-Firearms Application Investigations.
- Detective Vincent Albani- Criminal, Background and other Investigations, Gang Officer, Juvenile Officer, Primary Evidence/Property Officer, Project Medicine Drop Coordinator.
- Cpl. Matthew Bast- Criminal/Background Investigations, UCR Officer.
- Officer Allen Wurpel- Bicycle Patrol Child Car Seat Inspection/Installations, Motor Vehicle Accident Analysis and Reporting, Resiliency Officer.
- Officer Kevin Bereheiko-UCR Officer.
- Officer Raymond Genito- Vending Machine Inspections, ABC Inspections.