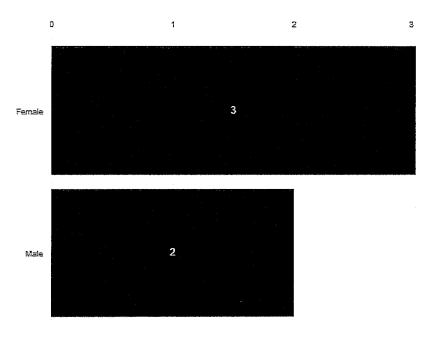

| Total Pending from      | 0 |
|-------------------------|---|
| Prior Years             |   |
| Total Opened            | 8 |
| Total Closed            | 8 |
| Total Sustained         | 4 |
| Total Not Sustained     | 4 |
| Total >180 Days         | 0 |
| Total Pending at end of | 0 |
| 2023                    | U |

NOTE: This sheet provides a snapshot of IA cases at a single point in time. As a case progresses, classifications and categorizations may change.

A single Internal Affairs case may involve one or more officers. This Summary refers to the count of OFFICERS who were named in an Internal Affairs Complaint.