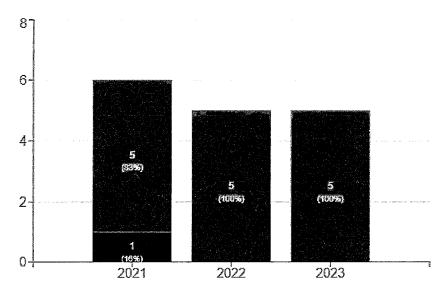

| Total Pending from      | 0 |
|-------------------------|---|
| Prior Years             |   |
| Total Opened            | 8 |
| Total Closed            | 8 |
| Total Sustained         | 4 |
| Total Not Sustained     | 4 |
| Total >180 Days         | 0 |
| Total Pending at end of | 0 |
| 2023                    | U |