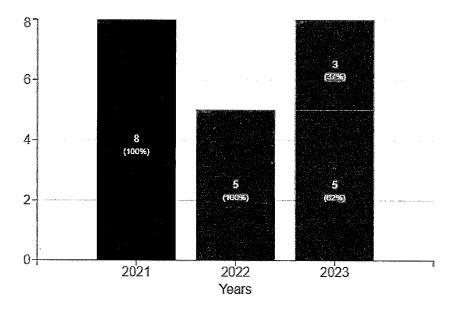

| Total Pending from      | 0 |
|-------------------------|---|
| Prior Years             |   |
| Total Opened            | 8 |
| Total Closed            | 8 |
| Total Sustained         | 4 |
| Total Not Sustained     | 4 |
| Total >180 Days         | 0 |
| Total Pending at end of | 0 |
| 2023                    | U |