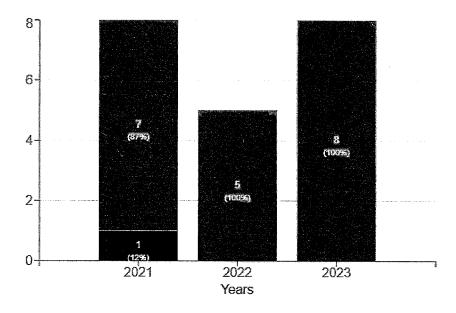

| Total Pending from      | 0 |
|-------------------------|---|
| Prior Years             |   |
| Total Opened            | 8 |
| Total Closed            | 8 |
| Total Sustained         | 4 |
| Total Not Sustained     | 4 |
| Total >180 Days         | 0 |
| Total Pending at end of | 0 |
| 2023                    | U |

Complaints CLOSED by Most Serious Initial Allegation

|                             |              |             |           |        |             |           | ,          | · · · · · · · · · · · · · · · |            | ,         |            |                            |                |               |  |
|-----------------------------|--------------|-------------|-----------|--------|-------------|-----------|------------|-------------------------------|------------|-----------|------------|----------------------------|----------------|---------------|--|
|                             | Тор          | -line numbe | ers       | So     | urce of Com | plaint    |            | Criminal                      | l Outcomes |           | 1.         | nternal Disci <sub>l</sub> | olinary Outcor | ne            |  |
|                             |              | Average     |           |        |             |           |            |                               |            |           |            |                            |                |               |  |
| Most serious <u>initial</u> |              | length      | # pending | '      |             |           |            |                               |            |           |            | Not                        |                | Administra-   |  |
| allegation                  | Total closed | (days)      | appeal    | Agency | Civilian    | Anonymous | Conviction | Diversion                     | Acquittal  | Dismissal | Exonerated | Sustained                  | Unfounded      | tively Closed |  |
| Criminal violation          | 0            |             | 0         | 0      | 0           | 0         | 0          | 0                             | 0          | 0         | 0          | 0                          | 0              | 0             |  |
| Differential treatment      | 0            |             | 0         | 0      | 0           | 0         | 0          | 0                             | 0          | 0         | 0          | 0                          | 0              | 0             |  |
| Excessive force             | 0            |             | 0         | 0      | 0           | 0         | 0          | - 0                           | 0          | 0         | 0          | 0                          | 0              | 0             |  |
| Improper arrest             | 0            |             | 0         | 0      | 0           | 0         | 0          | .0                            | 0          | 0         | 0          | 0                          | .0             | 0             |  |
| Improper entry              | 0            |             | 0         | 0      | 0           | 0         | 0          | 0                             | 0          | 0         | 0          | 0                          | 0              | 0             |  |
| Improper search             | 0            |             | 0         | 0      | 0           | 0         | 0          | 0                             | 0          | 0         | 0          | 0                          | 0              | 0             |  |
| Domestic violence incident  | 0            |             | 0         | 0      | 0           | 0         | 0          | 0                             | 0          | 0         | 0          | 0                          | 0              | 0             |  |
| Demeanor                    | 1            | 20.0        | 0         | 0      | 1           | 0         | 0          | 0                             | 0          | 0         | 1          | 0                          | 0              | 0             |  |
| Other rule violation        | 7            | 18.9        | 0         | 2      | 5           | 0         | 0          | 0                             | 0          | 0         | 1          | 2                          | 0              | 0             |  |
| TOTAL                       | 8            | 19.0        | 0         | 2      | 6           | 0         | 0          | 0                             | 0          | 0         | 2          | 2                          | 0              | 0             |  |