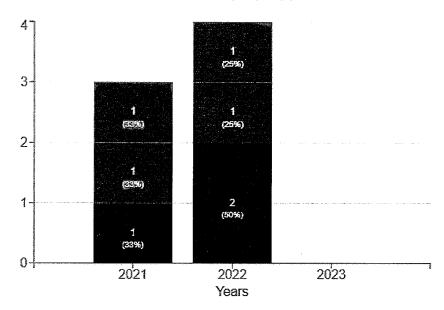

# 2023 Internal Affairs Summary 2023

Internal Affairs: 2023 Snapshot

This sheet contains some top-line facts and figures for Internal Affairs cases closed in 2023.

Detailed breakdowns can be found in the subsequent pages.

#### Distribution of sources for complaints closed in 2023

|   | Anonymous |     | Agency | Civilian |
|---|-----------|-----|--------|----------|
| # | 0         | :   | 2      | 6        |
| % | 0%        | 1 1 | 25%    | 75%      |