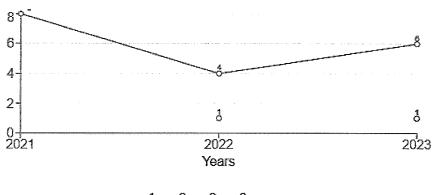

| Total Pending from      | 0 |
|-------------------------|---|
| Prior Years             |   |
| Total Opened            | 8 |
| Total Closed            | 8 |
| Total Sustained         | 4 |
| Total Not Sustained     | 4 |
| Total >180 Days         | 0 |
| Total Pending at end of | 0 |
| 2023                    | U |