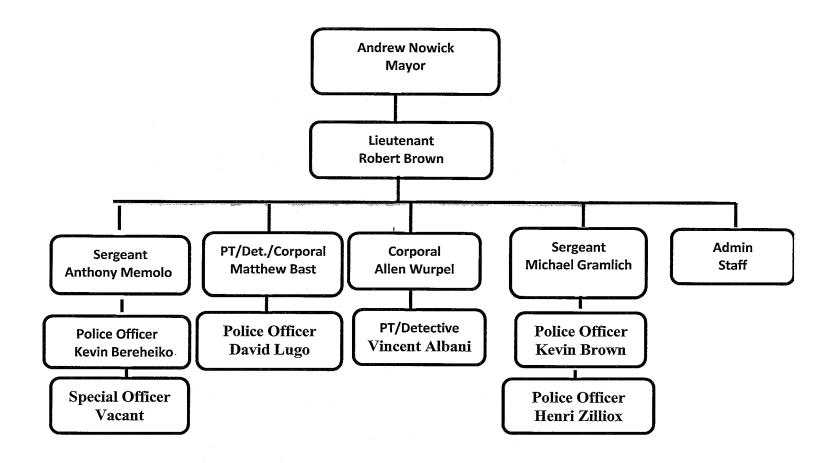

# LAMBERTVILLE POLICE DEPARTMENT PERSONNEL ROSTER February 2023

| RANK/TITLE         | <u>NAME</u>      | OPER.#  | DATE APPOINT.     |
|--------------------|------------------|---------|-------------------|
| Lieutenant         | Robert Brown     | Op # 2  | July 15, 1996     |
| Sergeant           | Anthony Memolo   | Op # 3  | February 6, 2003  |
| Sergeant           | Michael Gramlich | Op # 4  | February 1, 2004  |
| Detective          | Vincent Albani   | Op # 11 | May 20, 2005      |
| Detective/Corporal | Matthew Bast     | Op # 12 | May 1, 2014       |
| Corporal           | Allen Wurpel     | Op # 13 | December 29, 2014 |
| Police Officer     | Kevin Brown      | Op # 15 | December 1, 2020  |
| Police Officer     | Kevin Bereheiko  | Op # 16 | October 5, 2021   |
| Police Officer     | David Lugo       | Op# 17  | November 21, 2022 |
| Police Officer     | Henri Zilliox    | Op# 18  | October 30, 2023  |
| P/T CL 2 SPO       | Vacant           | Op#     |                   |

# Officers' Additional Assignments

- Lieutenant Robert Brown- Officer in Charge, Training Officer, IT-Alt TAC Officer, Terrorism Task Force Representative, Domestic Violence Liaison Officer, Special Event Coordinator.
- Sergeant Anthony Memolo- Firearms Instructor/Department Armorer.
   Evidence/Property Supervisor, Internal Affairs Officer and Police Licensing Coordinator.
- Sergeant Michael Gramlich- Radar Instructor, Alcotest Coordinator, TAC Officer, School Security Coordinator, UCR Supervisor.
- Officer Kevin Brown-Firearms Application Investigations.
- Part-Time Detective Vincent Albani- Criminal, Background and other Investigations, Gang Officer, Juvenile Officer, Primary Evidence/Property Officer, Project Medicine Drop Coordinator.
- Cpl/Part-Time Det Matthew Bast- Criminal/Background Investigations, UCR Supervisor.
- Cpl. Allen Wurpel- Bicycle Patrol Child Car Seat Inspection/Installations, Motor Vehicle Accident Analysis and Reporting, Resiliency Officer.
- Officer Kevin Bereheiko-UCR Officer, Vending Machine Inspections, ABC Inspections.
- Kelly Kascik-Office Manager, Customer Service, Records Management/Processing, OPRA.

## PERSONNEL CHANGES

Raymond Genito (Resigned 4/23, PO) Henri Zilliox (Appointed 10/23, PO) Ali Kiwan (Resigned 5/23, PEO) Jack Ageloni (Appointed 5/23, PEO)

#### **Administrative/Support Staff**

Kelly Kascik-Administrative Assistant
Vacant-P/T Secretary
Michael Vecchio-Parking Enforcement Officer
Stephen Balaity Jr-P/T Parking Enforcement Officer
Jack Angeloni-P/T Parking Enforcement Officer
Vernon Barlow-School Crossing Guard