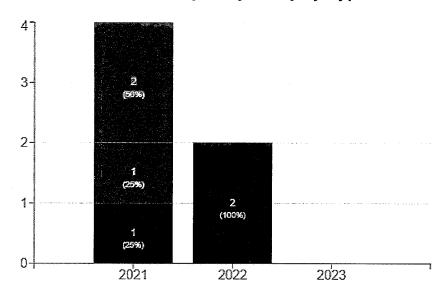

Part I UCR crimes in 2023 totaled 29, compared to 21 in 2022. See attachment B for detailed analysis.

There were 128 motor vehicle accidents in 2023, compared with 150 reported in 2022. No fatalities resulted from these accidents. Two pedestrians were struck in 2023, compared to four pedestrians struck in 2022. Two motor vehicle accidents resulted in DUI arrests in 2023, compared to seven in 2022. The top two recurring accident locations were once again in the general vicinity of Routes 165/518 and Routes 165/179.