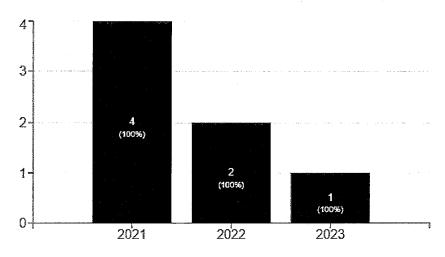

| Total Pending from      | 0 |
|-------------------------|---|
| Prior Years             |   |
| Total Opened            | 8 |
| Total Closed            | 8 |
| Total Sustained         | 4 |
| Total Not Sustained     | 4 |
| Total >180 Days         | 0 |
| Total Pending at end of | 0 |
| 2023                    | U |