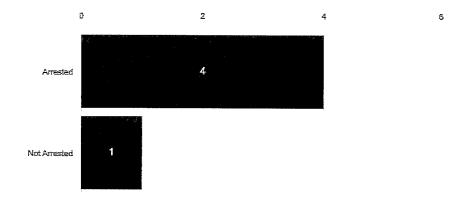

In 2023, the department handled 9,971 calls for service. The department conducted 272 investigations, and 2,666 non-criminal investigations.

In 2023 the department had 46 arrests, compared to 83 arrests in 2022. Total parking summonses issued in 2023 were 7,804, compared to 6,202 in 2022. Total ParkMobile transactions for 2023 were 118,658, compared to 87,748 transactions in 2022.