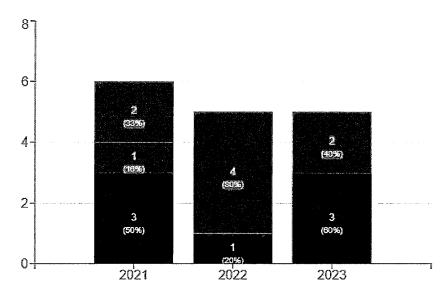

|                                           | # allegations | # initial allegation sustained | # other allegation sustained | # not sustained |
|-------------------------------------------|---------------|--------------------------------|------------------------------|-----------------|
| Criminal violation                        | 0             | 0                              | 0                            | 0               |
| Differential treatment                    | 0             | 0                              | 0                            | 0               |
| Excessive force                           | 0             | 0                              | 0                            | 0               |
| Improper arrest                           | 0             | 0                              | 0                            | 0               |
| Improper entry                            | 0             | 0                              | 0                            | 0               |
| Improper search                           | 0             | 0                              | 0                            | 0               |
| Domestic violence incident (non-criminal) | 0             | 0                              | 0                            | 0               |
| Demeanor                                  | 1             | 0                              | 0                            | 1               |
| Other rule violation                      | 7             | 4                              | 0                            | 3               |
| TOTAL                                     | 8             | 4                              | 0                            | 4               |