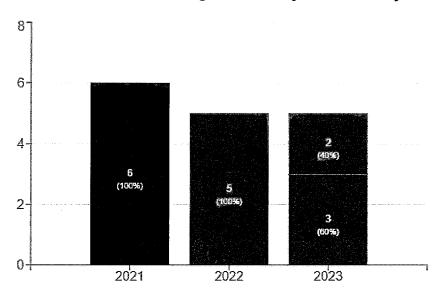

| Total Pending from      | 0 |
|-------------------------|---|
| Prior Years             |   |
| Total Opened            | 8 |
| Total Closed            | 8 |
| Total Sustained         | 4 |
| Total Not Sustained     | 4 |
| Total >180 Days         | 0 |
| Total Pending at end of | 0 |
| 2023                    | U |