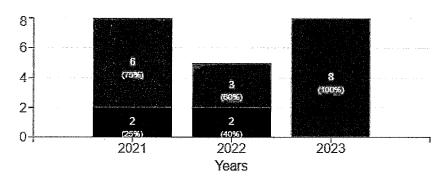

Complaints CLOSED by Most Serious Initial Allegation

|                             |              |             |           |        |             |           | ,          | · · · · · · · · · · · · · · · |            | ,         |            |                            |                |               |  |
|-----------------------------|--------------|-------------|-----------|--------|-------------|-----------|------------|-------------------------------|------------|-----------|------------|----------------------------|----------------|---------------|--|
|                             | Тор          | -line numbe | ers       | So     | urce of Com | plaint    |            | Criminal                      | l Outcomes |           | 1.         | nternal Disci <sub>l</sub> | olinary Outcor | ne            |  |
|                             |              | Average     |           |        |             |           |            |                               |            |           |            |                            |                |               |  |
| Most serious <u>initial</u> |              | length      | # pending | '      |             |           |            |                               |            |           |            | Not                        |                | Administra-   |  |
| allegation                  | Total closed | (days)      | appeal    | Agency | Civilian    | Anonymous | Conviction | Diversion                     | Acquittal  | Dismissal | Exonerated | Sustained                  | Unfounded      | tively Closed |  |
| Criminal violation          | 0            |             | 0         | 0      | 0           | 0         | 0          | 0                             | 0          | 0         | 0          | 0                          | 0              | 0             |  |
| Differential treatment      | 0            |             | 0         | 0      | 0           | 0         | 0          | 0                             | 0          | 0         | 0          | 0                          | 0              | 0             |  |
| Excessive force             | 0            |             | 0         | 0      | 0           | 0         | 0          | - 0                           | 0          | 0         | 0          | 0                          | 0              | 0             |  |
| Improper arrest             | 0            |             | 0         | 0      | 0           | 0         | 0          | .0                            | 0          | 0         | 0          | 0                          | .0             | 0             |  |
| Improper entry              | 0            |             | 0         | 0      | 0           | 0         | 0          | 0                             | 0          | 0         | 0          | 0                          | 0              | 0             |  |
| Improper search             | 0            |             | 0         | 0      | 0           | 0         | 0          | 0                             | 0          | 0         | 0          | 0                          | 0              | 0             |  |
| Domestic violence incident  | 0            |             | 0         | 0      | 0           | 0         | 0          | 0                             | 0          | 0         | 0          | 0                          | 0              | 0             |  |
| Demeanor                    | 1            | 20.0        | 0         | 0      | 1           | 0         | 0          | 0                             | 0          | 0         | 1          | 0                          | 0              | 0             |  |
| Other rule violation        | 7            | 18.9        | 0         | 2      | 5           | 0         | 0          | 0                             | 0          | 0         | 1          | 2                          | 0              | 0             |  |
| TOTAL                       | 8            | 19.0        | 0         | 2      | 6           | 0         | 0          | 0                             | 0          | 0         | 2          | 2                          | 0              | 0             |  |