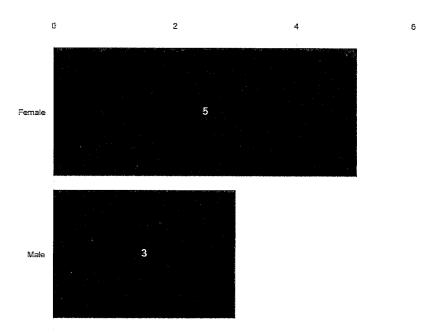

| Total Pending from      | 0 |
|-------------------------|---|
| Prior Years             |   |
| Total Opened            | 8 |
| Total Closed            | 8 |
| Total Sustained         | 4 |
| Total Not Sustained     | 4 |
| Total >180 Days         | 0 |
| Total Pending at end of | 0 |
| 2023                    | U |

NOTE: This sheet provides a snapshot of IA cases at a single point in time. As a case progresses, classifications and categorizations may change.

A single Internal Affairs case may involve one or more officers. This Summary refers to the count of OFFICERS who were named in an Internal Affairs Complaint.