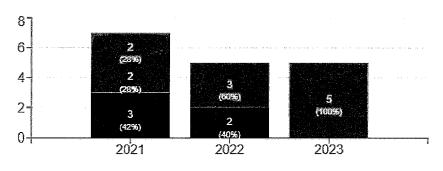

### Reports of Subject Gender in 2023



#### Number of Unique Incidents Listing Each Subject Gender in 2023



Reports of Subject Gender over Time



Female Gender Non-Conforming/X Male

#### Incidents Listing Each Subject Gender over Time



Female Gender Non-Conforming/X Male

# Force Incidents by Subject Condition Each incident listing a subject's condition is counted.

## Incidents by Subject Condition in 2023



#### Incidents by Subject Condition over Time



■ Potential Mental Health Incident ■ Under influence of alcohol/drugs/both

# Force Incidents with Subject Injuries Each incident listing a subject injured is counted. Multiple injured subjects within an incident are only counted once.

#### Incidents by Subject Injuries in 2023



#### Incidents by Subject Injuries over Time



■ Injured ■ Not Injured ■ Unknown

## Incidents by Subject Injury Types in 2023

#### No chart data available

## Incidents by Subject Injury Types over Time



Abrasion/Laceration/Puncture MacComplaint of pain Contusion/bruise

# Incidents with Subject Reported as Arrested Each use of force incident is counted.

#### Incidents by Subject Arrest in 2023



#### Incidents by Subject Arrested over Time



→ Arrested → Not Arrested

# Reasons for Subjects Not Being Arrested Following Use of Force Each reported incident is counted.

#### Incidents by Reasons for Subjects Not Being Arrested in 2023



#### Incidents by Reasons for Subjects Not Being Arrested over Time



Medical/Mental Health Incident



# Vehicle Pursuit Annual Trend Report

PDF snapshot report as prepared by Benchmark Analy