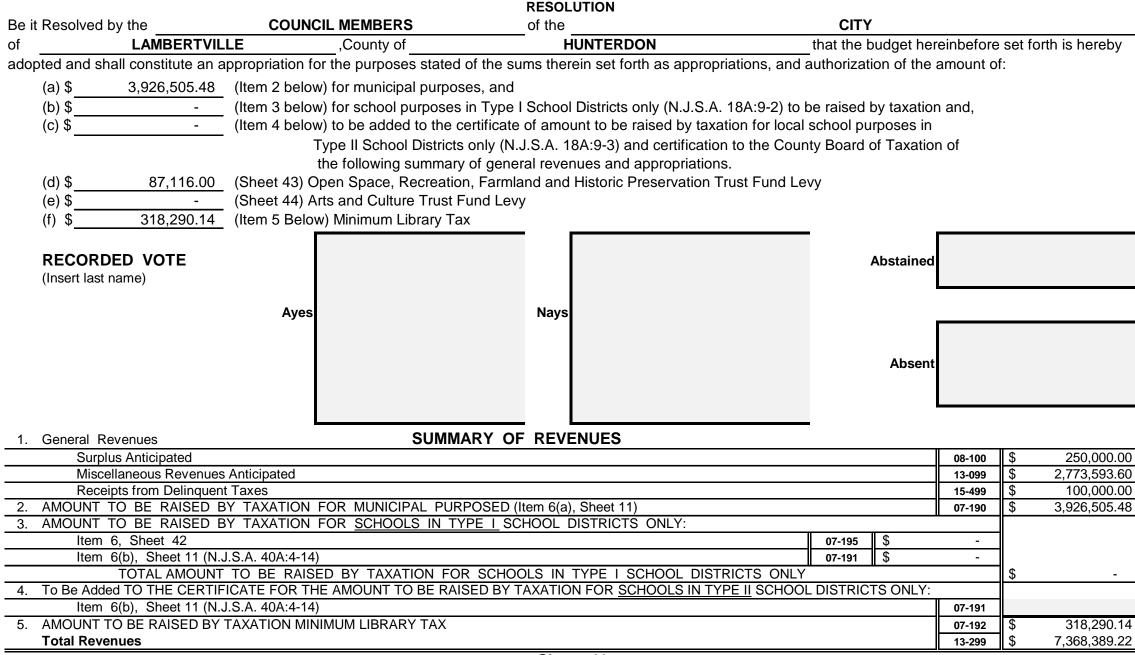

### MUNICIPAL BUDGET NOTICE

| Sectio   | on 1.                             |                                  |                |                     |                     |                 |                    |                     |                          |
|----------|-----------------------------------|----------------------------------|----------------|---------------------|---------------------|-----------------|--------------------|---------------------|--------------------------|
|          | Municipal Budget of the           | CITY                             | of             | LAMBE               | RTVILLE             | , Co            | unty ofI           | HUNTERDON           | for the Fiscal Year 2023 |
|          | Be it Resolved, that the follo    | wing statements of revenues an   | d appropriatio | ns shall constitute | e the Municipal Buc | dget for the ye | ear 2023;          |                     |                          |
|          | Be it Further Resolved, that      | said Budget be published in the  |                |                     | Trenton Tir         | nes             |                    |                     |                          |
|          | in the issue of                   | April 26 , 2023                  |                |                     |                     |                 |                    |                     |                          |
|          | The Governing Body of the         | CITY                             | of             | LAMBERT             | VILLE               | does here       | eby approve the fo | ollowing as the Bu  | dget for the year 2023:  |
|          | RECORDED VO<br>(Insert Last Name) | Ayes                             |                |                     | Na                  |                 |                    | Abstained<br>Absent |                          |
|          |                                   | ne Budget and Tax Resolution w   |                | •                   |                     | _ MEMBERS       |                    |                     | CITY                     |
| of       |                                   | <u>E</u> , County                |                |                     |                     |                 |                    | 40                  | 2222                     |
| - 00     |                                   | Tax Resolution will be held at   |                |                     | pal Building        |                 |                    |                     | , 2023 at                |
|          |                                   | e and place objections to said B | udget and Tax  | K Resolution for th | e year 2023 may b   | e presented l   | by taxpayers or ot | ner                 |                          |
| interest | ted persons.                      |                                  |                |                     |                     |                 |                    |                     |                          |

# **Revenue and Appropriations Summaries**

| Summary of Revenues                            | Anticipated  |              |  |  |
|------------------------------------------------|--------------|--------------|--|--|
|                                                | 2023         | 2022         |  |  |
| 1. Surplus                                     | 250,000.00   | 250,000.00   |  |  |
| 2. Total Miscellaneous Revenues                | 2,773,593.60 | 2,379,447.67 |  |  |
| 3. Receipts from Delinquent Taxes              | 100,000.00   | 169,189.04   |  |  |
| 4. a) Local Tax for Municipal Purposes         | 3,926,505.48 | 3,502,930.52 |  |  |
| b) Addition to Local School District Tax       |              |              |  |  |
| c) Minimum Library Tax                         | 318,290.14   | 288,095.87   |  |  |
| Tot Amt to be Rsd by Taxes for Sup of Muni Bnd | 4,244,795.62 | 3,791,026.39 |  |  |
| Total General Revenues                         | 7,368,389.22 | 6,589,663.10 |  |  |

### SUMMARY OF APPROPRIATIONS

| GENERAL APPROPRIATIONS:                                                                     | хххххх | xxxxxxxxxx               |
|---------------------------------------------------------------------------------------------|--------|--------------------------|
| Within "CAPS"                                                                               | хххххх | xxxxxxxxxxx              |
| (a & b) Operations Including Contingent                                                     | 34-201 | \$ <sup>3807114.15</sup> |
| (e) Deferred Charges and Statutory Expenditures - Municipal                                 | 34-209 | \$ <sup>566186.27</sup>  |
| (g) Cash Deficit                                                                            | 46-885 | \$ <sup>0</sup>          |
| Excluded from "CAPS"                                                                        | хххххх | xxxxxxxxxx               |
| (a) Operations - Total Operations Excluded from "CAPS"                                      | 34-305 | \$ <sup>806251.46</sup>  |
| (c) Capital Improvements                                                                    | 44-999 | \$ <sup>51000.00</sup>   |
| (d) Municipal Debt Service                                                                  | 45-999 | \$ <sup>1616136.00</sup> |
| (e) Deferred Charges - Municipal                                                            | 46-999 | \$ <sup>0</sup>          |
| (f) Judgments                                                                               | 37-480 | \$ <sup>0</sup>          |
| (n) Transferred to Board of Education for Use of Local Schools (N.J.S.A. 40:48-17.1 & 17.3) | 29-405 | \$ <sup>0</sup>          |
| (g) Cash Deficit                                                                            | 46-885 | \$ <sup>0</sup>          |
| (k) For Local District School Purposes                                                      | 29-410 | \$ <sup>0</sup>          |
| (m) Reserve for Uncollected Taxes                                                           | 50-899 | \$ <sup>265000.00</sup>  |
| CHOOL APPROPRIATIONS - TYPE I SCHOOL DISTRICT ONLY (N.J.S.A. 40A:4-13)                      | 07-195 | 0                        |
| Total Appropriations                                                                        | 34-499 | \$ <sup>7368389.22</sup> |