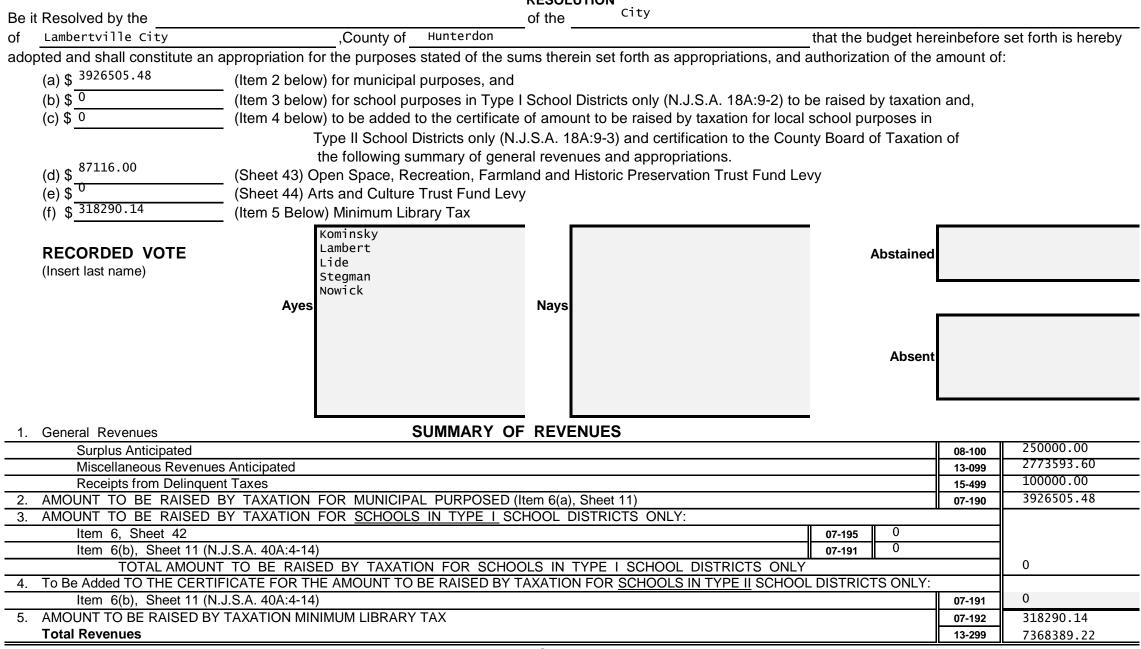

### MUNICIPAL BUDGET NOTICE

| Sectio   | on 1.                             |                                  |                |                     |                     |                 |                    |                     |                          |
|----------|-----------------------------------|----------------------------------|----------------|---------------------|---------------------|-----------------|--------------------|---------------------|--------------------------|
|          | Municipal Budget of the           | CITY                             | of             | LAMBE               | RTVILLE             | , Co            | unty ofI           | HUNTERDON           | for the Fiscal Year 2023 |
|          | Be it Resolved, that the follo    | wing statements of revenues an   | d appropriatio | ns shall constitute | e the Municipal Buc | dget for the ye | ear 2023;          |                     |                          |
|          | Be it Further Resolved, that      | said Budget be published in the  |                |                     | Trenton Tir         | nes             |                    |                     |                          |
|          | in the issue of                   | April 26 , 2023                  |                |                     |                     |                 |                    |                     |                          |
|          | The Governing Body of the         | CITY                             | of             | LAMBERT             | VILLE               | does here       | eby approve the fo | ollowing as the Bu  | dget for the year 2023:  |
|          | RECORDED VO<br>(Insert Last Name) | Ayes                             |                |                     | Na                  |                 |                    | Abstained<br>Absent |                          |
|          |                                   | ne Budget and Tax Resolution w   |                | •                   |                     | _ MEMBERS       |                    |                     | CITY                     |
| of       |                                   | <u>E</u> , County                |                |                     |                     |                 |                    | 40                  | 2222                     |
| - 00     |                                   | Tax Resolution will be held at   |                |                     | pal Building        |                 |                    |                     | , 2023 at                |
|          |                                   | e and place objections to said B | udget and Tax  | K Resolution for th | e year 2023 may b   | e presented l   | by taxpayers or ot | ner                 |                          |
| interest | ted persons.                      |                                  |                |                     |                     |                 |                    |                     |                          |

# **Revenue and Appropriations Summaries**

| Summary of Revenues                            | Anticipated  |              |  |  |
|------------------------------------------------|--------------|--------------|--|--|
|                                                | 2023         | 2022         |  |  |
| 1. Surplus                                     | 250,000.00   | 250,000.00   |  |  |
| 2. Total Miscellaneous Revenues                | 2,773,593.60 | 2,379,447.67 |  |  |
| 3. Receipts from Delinquent Taxes              | 100,000.00   | 169,189.04   |  |  |
| 4. a) Local Tax for Municipal Purposes         | 3,926,505.48 | 3,502,930.52 |  |  |
| b) Addition to Local School District Tax       |              |              |  |  |
| c) Minimum Library Tax                         | 318,290.14   | 288,095.87   |  |  |
| Tot Amt to be Rsd by Taxes for Sup of Muni Bnd | 4,244,795.62 | 3,791,026.39 |  |  |
| Total General Revenues                         | 7,368,389.22 | 6,589,663.10 |  |  |

### SUMMARY OF APPROPRIATIONS

| GENERAL APPROPRIATIONS:                                                                     | хххххх | xxxxxxxxxx               |
|---------------------------------------------------------------------------------------------|--------|--------------------------|
| Within "CAPS"                                                                               | хххххх | xxxxxxxxxxx              |
| (a & b) Operations Including Contingent                                                     | 34-201 | \$ <sup>3807114.15</sup> |
| (e) Deferred Charges and Statutory Expenditures - Municipal                                 | 34-209 | \$ <sup>566186.27</sup>  |
| (g) Cash Deficit                                                                            | 46-885 | \$ <sup>0</sup>          |
| Excluded from "CAPS"                                                                        | хххххх | xxxxxxxxxx               |
| (a) Operations - Total Operations Excluded from "CAPS"                                      | 34-305 | \$ <sup>806251.46</sup>  |
| (c) Capital Improvements                                                                    | 44-999 | \$ <sup>51000.00</sup>   |
| (d) Municipal Debt Service                                                                  | 45-999 | \$ <sup>1616136.00</sup> |
| (e) Deferred Charges - Municipal                                                            | 46-999 | \$ <sup>0</sup>          |
| (f) Judgments                                                                               | 37-480 | \$ <sup>0</sup>          |
| (n) Transferred to Board of Education for Use of Local Schools (N.J.S.A. 40:48-17.1 & 17.3) | 29-405 | \$ <sup>0</sup>          |
| (g) Cash Deficit                                                                            | 46-885 | \$ <sup>0</sup>          |
| (k) For Local District School Purposes                                                      | 29-410 | \$ <sup>0</sup>          |
| (m) Reserve for Uncollected Taxes                                                           | 50-899 | \$ <sup>265000.00</sup>  |
| CHOOL APPROPRIATIONS - TYPE I SCHOOL DISTRICT ONLY (N.J.S.A. 40A:4-13)                      | 07-195 | 0                        |
| Total Appropriations                                                                        | 34-499 | \$ <sup>7368389.22</sup> |