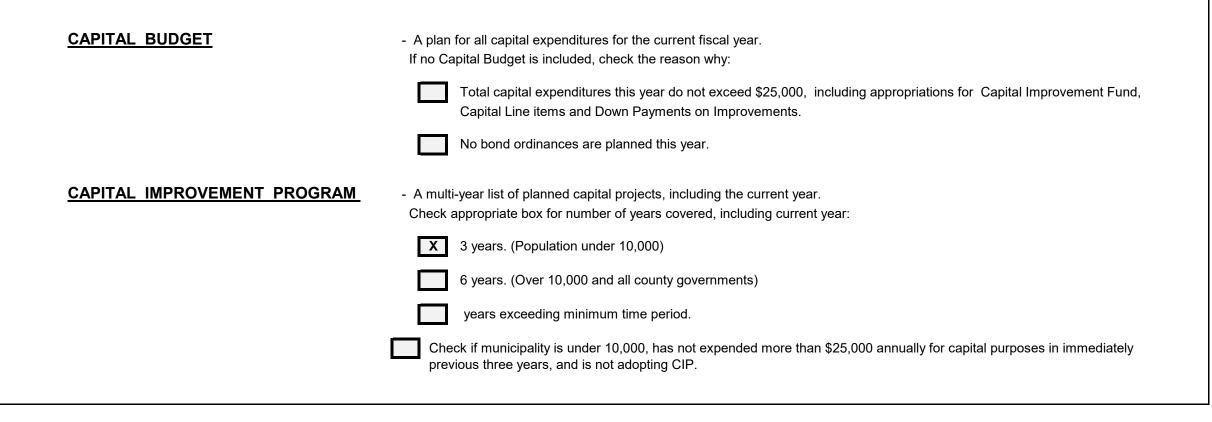

| How many utilities does municipality have? | 0            | Select "0" if you do not have any utilities. |
|--------------------------------------------|--------------|----------------------------------------------|
| Utility #                                  | Utility Type | Capital Impr                                 |
| Utility 1                                  |              | # of Years                                   |
| Utility 2                                  |              | Beginning Year                               |
| Utility 3                                  |              | Ending Year                                  |
| Utility 4                                  |              |                                              |
| Utility 5                                  |              |                                              |
| Utility 6                                  |              |                                              |
|                                            |              |                                              |
| Utility Assessment (Tab 37)                |              |                                              |
| Utility Assessment (Tab 38)                |              |                                              |

| ovement Program |      |
|-----------------|------|
|                 | 3    |
|                 | 2022 |
|                 | 2024 |