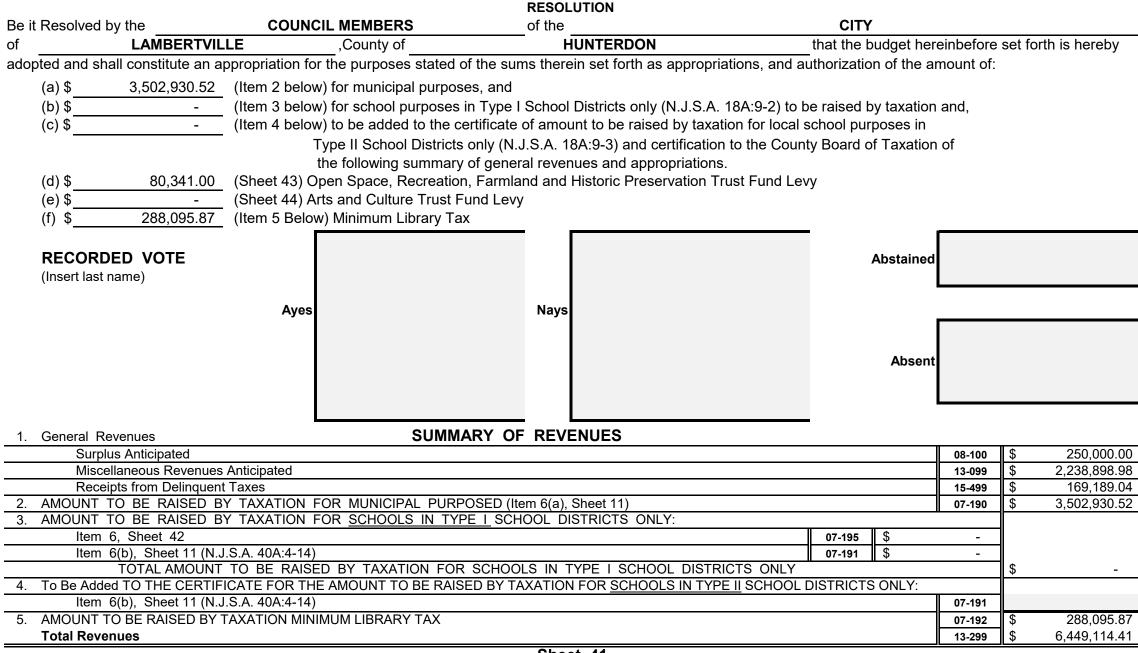

# **Revenue and Appropriations Summaries**

| Summary of Revenues                            | Anticipated  |              |
|------------------------------------------------|--------------|--------------|
|                                                | 2022         | 2021         |
| 1. Surplus                                     | 250,000.00   | 292,810.26   |
| 2. Total Miscellaneous Revenues                | 2,238,898.98 | 2,325,903.37 |
| 3. Receipts from Delinquent Taxes              | 169,189.04   | 167,371.99   |
| 4. a) Local Tax for Municipal Purposes         | 3,502,930.52 | 3,004,300.24 |
| b) Addition to Local School District Tax       |              |              |
| c) Minimum Library Tax                         | 288,095.87   | 272,974.05   |
| Tot Amt to be Rsd by Taxes for Sup of Muni Bnd | 3,791,026.39 | 3,277,274.29 |
| Total General Revenues                         | 6,449,114.41 | 6,063,359.91 |

| Summary of Appropriations                     | 2022 Budget  | Final 2021 Budget |
|-----------------------------------------------|--------------|-------------------|
| 1. Operating Expenses: Salaries & Wages       | 2,035,882.49 | 1,892,069.25      |
| Other Expenses                                | 1,949,674.69 | 1,919,874.55      |
| 2. Deferred Charges & Other Appropriations    | 638,121.23   | 544,267.61        |
| 3. Capital Improvements                       | 95,000.00    | 24,950.00         |
| 4. Debt Service (Include for School Purposes) | 1,490,436.00 | 1,443,198.50      |
| 5. Reserve for Uncollected Taxes              | 240,000.00   | 239,000.00        |
| Total General Appropriations                  | 6,449,114.41 | 6,063,359.91      |
| Total Number of Employees                     |              |                   |

| Local Tax for Municipal Purpose       | 3,502,930.52 |
|---------------------------------------|--------------|
| Addition to Local District School Tax | -            |
| Minimum Library Tax                   | 288,095.87   |